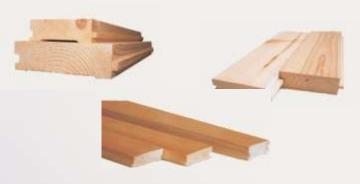

# LUMBER, PALLETS, PROFILE DETAILS

Coniferous and deciduous lumberof various sections and lengths

➢ Floor board thickness − 21, 27, 35 mm.

> Flat wooden pallets and pallet covers

➤ Sheathing (beam imitation, block house) thickness – 12, 16, 18, 20, 22, 27 mm.

Handrail26x54 mm.26x75 mm.

Platband13x44 mm.13x74 mm.

Door frame45x74 mm.