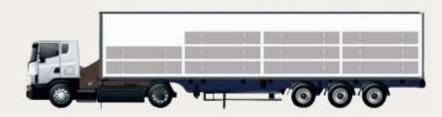

#### > Eurotruck loading rate

| Size,<br>mm | Quantity in pack, pcs/m²/m³ | Packs<br>quantity in<br>pallet | Pallet volume m <sup>2</sup> /m <sup>3</sup> | Pallet size<br>LxWxD,<br>mm | Pallet<br>weight,<br>kg | Pallet quantity in eurotruck | Total load,<br>m <sup>2</sup> /m <sup>3</sup> | Gross<br>weight,<br>kg |
|-------------|-----------------------------|--------------------------------|----------------------------------------------|-----------------------------|-------------------------|------------------------------|-----------------------------------------------|------------------------|
| 1208x190x8  | 8/1,8362/<br>0,0147         | 60                             | 110,1720/<br>0,8820                          | 1200x1004x716               | 960                     | 22                           | 2423,784/<br>19,4040                          | 21 120                 |