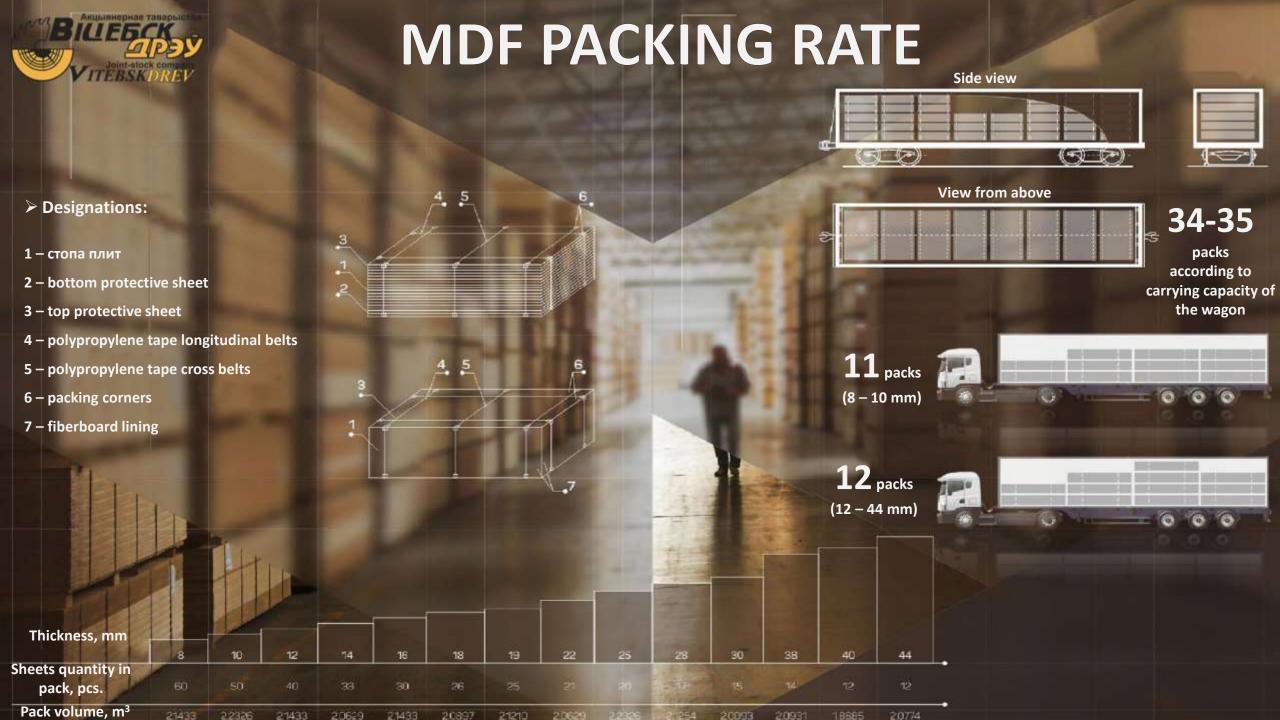

#### Packing rate

| Class   | Quantity | Length  | Width  | Thickness | Square Weight               | Pallet   |  |
|---------|----------|---------|--------|-----------|-----------------------------|----------|--|
| 32(AC4) | 8 panels | 1208 mm | 190 mm | 8 mm      | 1,8362 m <sup>2</sup> 14 kg | 60 packs |  |