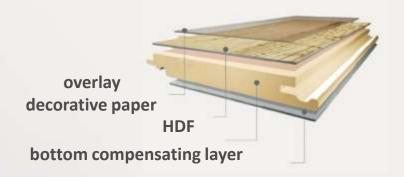

## LAMINATE FLOOR COVERINGS

> Capacity

200 000

m<sup>2</sup>/day

Panel size

- ✓ Overlay
- ✓ Decorative paper
- ✓ HDF
- ✓ Bottom compensating layer

**Equipment** 