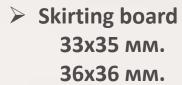

g strength, Mpa – no less 38



Swelling in thickness per 24 hours, % – not higher 20



Density, kg/m<sup>3</sup> – from 930 to 1000



Humidity, % - from 5 to 10

> Loading rate in vehicles

√ In covered two-door wagon

3,2 mm. – 5 000 sheets – 23 332,5 m<sup>2</sup> (unpacked)

2,5 mm. – 6 000 sheets – 27 999 m<sup>2</sup> (unpacked)

3,2 mm. – 4 800 sheets – 22 399,2 m<sup>2</sup> (packed)

✓ In eurotruck



11 packs / 150 sheets – 7 699,727 m<sup>2</sup>



# LUMBER, PALLETS, PROFILE DETAILS

Coniferous and deciduous lumberof various sections and lengths



➢ Floor board thickness − 21, 27, 35 mm.



> Flat wooden pallets and pallet covers



➤ Sheathing (beam imitation, block house) thickness – 12, 16, 18, 20, 22, 27 mm.





Handrail26x54 mm.26x75 mm.



Platband13x44 mm.13x74 mm.





Door frame45x74 mm.







## QUALITY

## **TOGETHERNESS**

## **PERFECTION**