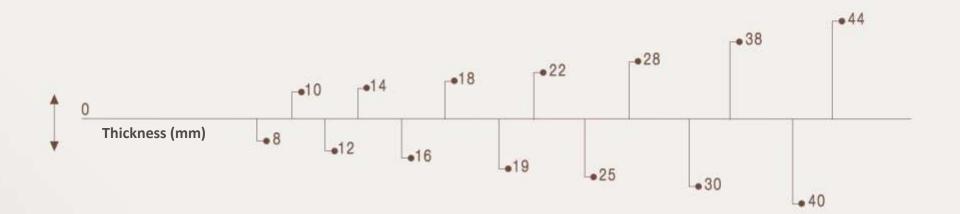

#### Dear colleagues!

- I am pleased to introduce Vitebskdrev JSC, an actively developing modern enterprise that successfully operates in the woodworking industry market.
- We set ourselves the tasks to achieve the highest goals in the context of constantly growing customer requirements for terms, quality, assortment of manufactured products, workflow perfection, as well as compliance with national and international standards.
- We are open to every client and build business relationships on the basis of mutually beneficial cooperation and respect for each other.

Yury Doilin

Director General

JSC «Vitebskdrev»



## **COMPANY HISTORY**





## **SUPPLIES GEOGRAPHY**





## **MDF**

> Capacity

320

m³/day

Plate size



> Equipment







## **MDF**

Physical and mechanical indicators of MDF



Bending strength, MPa – from 23 to 17



Swelling in thickness per 24 hours, %

– from 35 to 8



Density,  $\kappa g/m^3$  – from 650 to 900



Humidity, % - from 4 to 11

> Faced MDF



**«Shattdecor»** (Russia)

- Surface structure
- √ Shagreen
- ✓ Gloss
- ✓ Semi-Matt
- √ Wood pores





## LAMINATE FLOOR COVERINGS

> Capacity

200 000

m<sup>2</sup>/day



Panel size



- ✓ Overlay
- ✓ Decorative paper
- ✓ HDF
- ✓ Bottom compensating layer

**Equipment** 





## LAMINATE FLOOR COVERINGS

#### Packing rate

| Class   | Quantity | Length  | Width  | Thickness | Square Weight               | Pallet   |  |
|---------|----------|---------|--------|-----------|-----------------------------|----------|--|
| 32(AC4) | 8 panels | 120