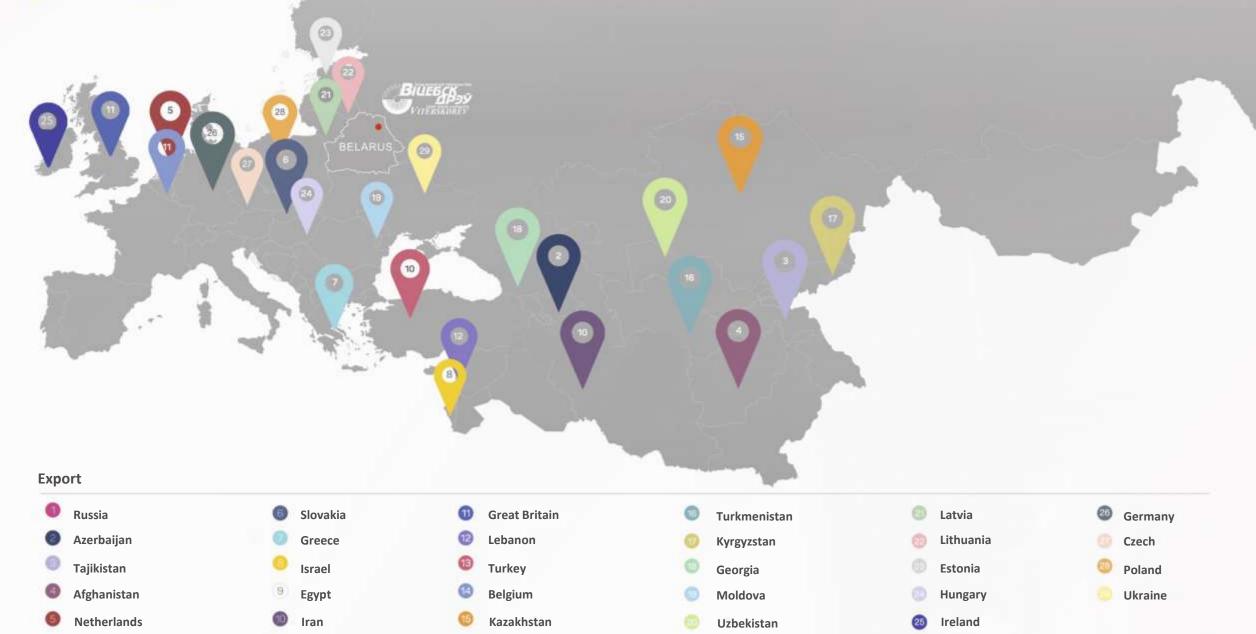

#### Dear colleagues!

- I am pleased to introduce Vitebskdrev JSC, an actively developing modern enterprise that successfully operates in the woodworking industry market.
- We set ourselves the tasks to achieve the highest goals in the context of constantly growing customer requirements for terms, quality, assortment of manufactured products, workflow perfection, as well as compliance with national and international standards.
- We are open to every client and build business relationships on the basis of mutually beneficial cooperation and respect for each other.

Yury Doilin

Director General

JSC «Vitebskdrev»



## **COMPANY HISTORY**





## **SUPPLIES GEOGRAPHY**





## **MDF**

> Capacity

320

m³/day

Plate size



> Equipment







## **MDF**

Physical and mechanical indicators of MDF



Bending strength, MPa – from 23 to 17



Swelling in thickness per 24 hours, %

– from 35 to 8



Density,  $\kappa g/m^3$  – from 650 to 900



Humidity, % - from 4 to 11

> Faced MDF



**«Shattdecor»** (Russia)

- Surface structure
- √ Shagreen
- ✓ Gloss
- ✓ Semi-Matt
- √ Wood pores





## LAMINATE FLOOR COVERINGS

> Capacity

200 000

m<sup>2</sup>/day



Panel size



- ✓ Overlay
- ✓ Decorative paper
- ✓ HDF
- ✓ Bottom compensating layer

**Equipment** 





## LAMINATE FLOOR COVERINGS

#### Packing rate

| Class   | Quantity | Length  | Width  | Thickness | Square Weight               | Pallet   |  |
|---------|----------|---------|--------|-----------|-