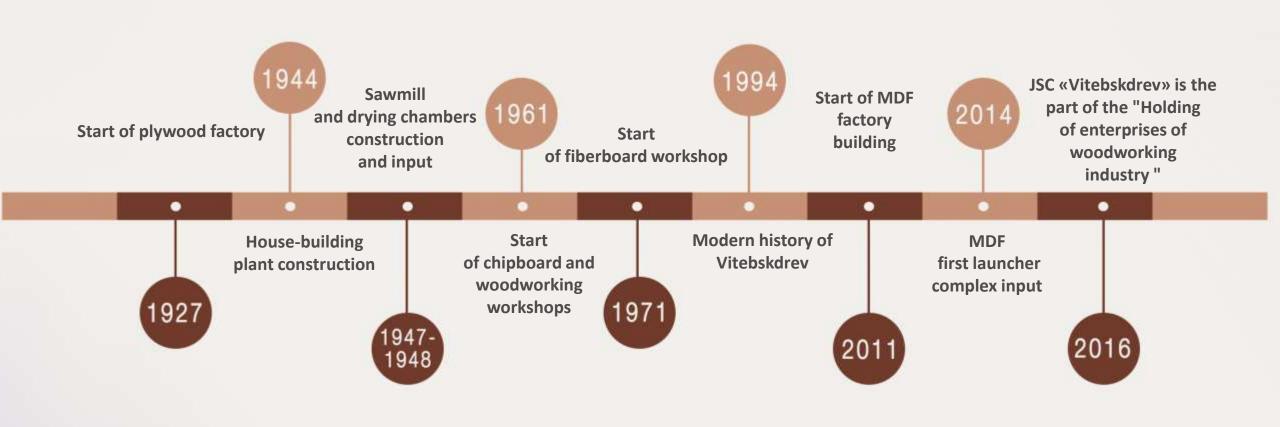

#### Dear colleagues!

- I am pleased to introduce Vitebskdrev JSC, an actively developing modern enterprise that successfully operates in the woodworking industry market.
- We set ourselves the tasks to achieve the highest goals in the context of constantly growing customer requirements for terms, quality, assortment of manufactured products, workflow perfection, as well as compliance with national and international standards.
- We are open to every client and build business relationships on the basis of mutually beneficial cooperation and respect for each other.

Yury Doilin

Director General

JSC «Vitebskdrev»



## **COMPANY HISTORY**





## **SUPPLIES GEOGRAPHY**





## **MDF**

> Capacity

320

m³/day

Plate size



> Equipment







## **MDF**

Physical and mechanical indicators of MDF



Bending strength, MPa – from 23 to 17



Swelling in thickness per 24 hours, %

– from 35 to 8



Density,  $\kappa g/m^3$  – from 650 to 900



Humidity, % - from 4 to 11

> Faced MDF



**«Shattdecor»** (Russia)

- Surface structure
- √ Shagreen
- ✓ Gloss
- ✓ Semi-Matt
- √ Wood pores





## LAMINATE FLOOR COVERINGS

> Capacity

200 000

m<sup>2</sup>/day



Panel size



- ✓ Overlay
- ✓ Decorative paper
- ✓ HDF
- ✓ Bottom compensating layer

**Equipment** 





## LAMINATE FLOOR COVERINGS

#### Packing rate

| Class   | Quantity | Length  | Width  | Thickness | Square Weight               | Pallet   |  |
|---------|----------|-