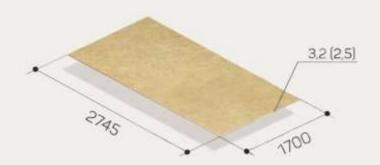

> Loading rate in vehicles

√ In covered two-door wagon

3,2 mm. – 5 000 sheets – 23 332,5 m<sup>2</sup> (unpacked)

2,5 mm. – 6 000 sheets – 27 999 m<sup>2</sup> (unpacked)

3,2 mm. – 4 800 sheets – 22 399,2 m<sup>2</sup> (packed)