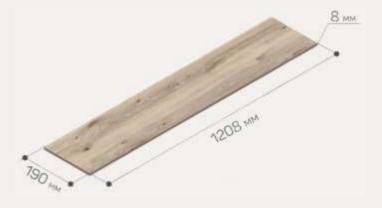

#### Packing rate

| Class   | Quantity | Length  | Width  | Thickness | Square Weight               | Pallet   |  |
|---------|----------|---------|--------|-----------|-----------------------------|----------|--|
| 32(AC4) | 8 panels | 1208 mm | 190 mm | 8 mm      | 1,8362 m <sup>2</sup> 14 kg | 60 packs |  |